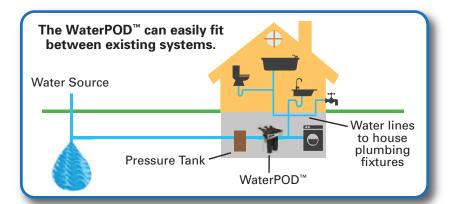

### What is the WaterPOD<sup>™</sup>?

The WaterPOD<sup>™</sup> is a small and smart whole home water purification system that provides clean, healthy water, on demand, to every tap in your home for drinking, cooking, and bathing. The WaterPOD<sup>™</sup> mimics the multiple stages of a water treatment plant without adding harmful chemicals. It is a point-of-entry system designed as an in-home appliance.

#### Because sometimes what you can't see can be the most harmful to your health!

The WaterPOD<sup>™</sup> removes or neutralizes impurities such as sediment, chlorine, harmful pathogens\*, discoloration, odor and bad taste. It measures water usage, flow rates, and is equipped with an advanced leak detection system with smart alerts offering peace of mind.