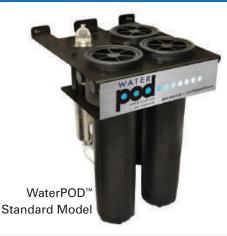

### What is the WaterPOD<sup>™</sup>?

The WaterPOD<sup>™</sup> is a small and smart whole home water purification system that provides clean, healthy water, on demand, to every tap in your home for drinking, cooking, and bathing. The WaterPOD<sup>™</sup> mimics the multiple stages of a water treatment plant without adding harmful chemicals. It is a point-of-entry system designed as an in-home appliance.

**8 Gallons Per Minute (GPM)** Can purify up to 8 GPM

**Solar Compatible** Can operate using solar power

**Ultraviolet Light** UV destroys viruses, bacteria and germs

|                                | Phases of Filtration           |                                                       |                                                                                         |                                                            |                                                                                                |                                                                                 | StreamLabs <sup>®</sup> Technology                                            |                                                                                                 |
|--------------------------------|--------------------------------|-------------------------------------------------------|-----------------------------------------------------------------------------------------|------------------------------------------------------------|------------------------------------------------------------------------------------------------|---------------------------------------------------------------------------------|-------------------------------------------------------------------------------|-------------------------------------------------------------------------------------------------|
| Model                          | Removal of sand, dirt and grit | Removal of<br>chlorine and<br>organic<br>contaminants | Removal of<br>microbiological<br>contaminants<br>such as bacteria,<br>cysts and viruses | UV for added<br>assurance on<br>microbiological<br>removal | Customized<br>contaminant<br>removal based<br>on your water<br>issues, such as<br>heavy metals | Additional<br>contaminant<br>removal based<br>on your water<br>issues as needed | Monitor (M)<br>Real-time leak<br>detection + water<br>usage and flow<br>rates | Control ( C)<br>Monitor features<br>+ pressure<br>monitoring +<br>smart water shut<br>off valve |
| WaterPOD <sup>™</sup> Standard | 1                              | 1                                                     | 1                                                                                       | 1                                                          |                                                                                                |                                                                                 | 1                                                                             |                                                                                                 |
| WaterPOD™ Plus                 | 1                              | 1                                                     | 1                                                                                       | 1                                                          | 1                                                                                              |                                                                                 | 1                                                                             |                                                                                                 |
| WaterPOD™ Pro                  | 1                              | 1                                                     | 1                                                                                       | 1                                                          | 1                                                                                              | ~                                                                               |                                                                               |                                                                                                 |